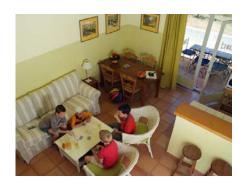

Picholine is a comfortable two bedroom duplex cottage (measuring 60  $m^2$ ) with its very own 16  $m^2$  terrace. It also looks over the orchard and the vineyards.

Picholine can sleep up to five people or if necessary six people using the double pullout coach in the living room. The cottage is accessed from the main courtyard by an outside staircase and shares a common entrance hallway. Picholine is ideal for a family or two adult couples. It can also be rented along with Picholine for larger groups.

## Picholine Details at a Glance:

- Living space square footage: 60 m<sup>2</sup>
- Terrace square footage: 16 m²

- A living / dining room with colour TV and easy seating area
- A kitchen area with fridge, dishwasher, 4-plate stovetop
- One Bedroom with a double bed (140 X 190 cm)
- A bathroom with bath
- Separate powder room