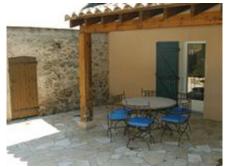

x cottage (measuring 60  $m^2$ ) with its very own 16  $m^2$  terrace. It also looks over the orchard and the vineyards.

Picholine can sleep up to five people or if necessary six people using the double pullout coach in the living room. The cottage is accessed from the main courtyard by an outside staircase and shares a common entrance hallway. Picholine is ideal for a family or two adult couples. It can also be rented along with Picholine for larger groups.



## Picholine Details at a Glance:

- Living space square footage: 60 m<sup>2</sup>
- Terrace square footage: 16 m²



- A living / dining room with colour TV and easy seating area
- A kitchen area with fridge, dishwasher, 4-plate stovetop
- One Bedroom with a double bed (140 X 190 cm)
- A bathroom with bath
- Separate powder room



## Upper floor:

Bedroom is an open plan mezzanine containing three beds (90x190)

## Terrace:

A table and lounge chairs

## **Equipment & Services:**

- Bed linens and towels are provided and changed weekly
- House cleaning is included at the end of your stay
- There are communal laundry facilities



- A pool (10x12 m) completely fenced in for safety. Pool towels provided.
- A tennis court (rackets and balls provided)
- A children's outdoor play area and indoor play room with toys, dress-up clothes, games, books and more...
- A pick your own fruit orchard (on your door step)
- A fleet of rental bicycles
- WIFI
- 120 hectares of vineyards, pine forest and olive groves with walks and perfect picnic spots