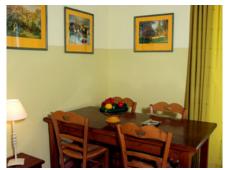

## Picholine Details at a Glance:

- Living space square footage: 60 m<sup>2</sup>
- Terrace square footage: 16 m²

- A living / dining room with colour TV and easy seating area
- A kitchen area with fridge, dishwasher, 4-plate stovetop
- One Bedroom with a double bed (140 X 190 cm)
- A bathroom with bath
- Separate powder room