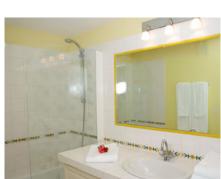

## Picholine Details at a Glance:

- Living space square footage: 60 m<sup>2</sup>
- Terrace square footage: 16 m²

- A living / dining room with colour TV and easy seating area
- A kitchen area with fridge, dishwasher, 4-plate stovetop
- One Bedroom with a double bed (140 X 190 cm)
- A bathroom with bath
- Separate powder room